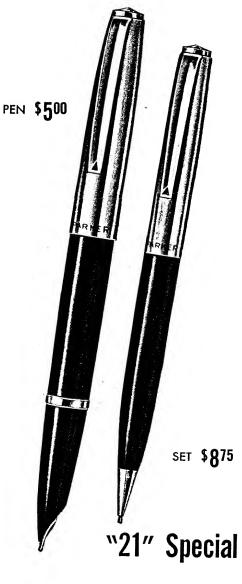

The new "51" Special embodies all these

outstanding Parker "51" advances: new,

exclusive ink flow governor; new, fast,

visible filler; pli-glass reservoir (no rub-

ber parts). Has Plathenium tipped point

that wears in to your handwriting . . .

doesn't wear out. Points: Extra-fine,

fine, medium, broad. Colors: Black,

Gray, Burgundy, Teal Blue.